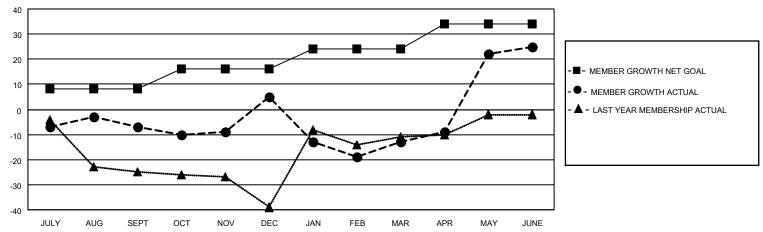

## GOALS AND ACTUAL MEMBERS CUMULATIVE

| DROPPED CLUBS: 0 |    | 22 CLUBS OF 35 ADDED 1 OR<br>MORE NEW MEMBERS | GENDER DISTRIBUTION                |                              |  |
|------------------|----|-----------------------------------------------|------------------------------------|------------------------------|--|
|                  |    | INIONE NEW MEMBERS                            | MALE<br>FEMALE                     | 301 (43.25%)<br>394 (56.61%) |  |
| DROPPED MEMBERS  |    |                                               | NON BINARY<br>PREFER NOT TO ANSWER | 0 (0.00%)<br>1 (0.14%)       |  |
| DECEASED         | 3  |                                               | THE ERMOTTO AROWER                 | (0.1170)                     |  |
| CLUB CANCELLED   | 13 | CLICK HERE FOR CUMULATIVE                     | TOTAL FAMILY UNIT MEMBERS          | 73                           |  |
| OTHER            | 67 | MEMBERSHIP DATA                               |                                    |                              |  |
| TOTAL            | 83 |                                               | FAMILY MEMBERS PAYING HA           | LF DUES 38                   |  |

## MONTHLY MEMBERSHIP PROGRESS REPORT

LOCATION BULGARIA District 130 Results as of: 6/30/2023

| Clubs                 |               |           |               | Members               |                        |                         |                                                    |
|-----------------------|---------------|-----------|---------------|-----------------------|------------------------|-------------------------|----------------------------------------------------|
| RESULTS FOR 2022-2023 |               |           |               | RESULTS FOR 2022-2023 |                        |                         |                                                    |
| QUARTER               | NEW CLUB GOAL | NEW CLUBS | DROPPED CLUBS | QUARTER MEMB          | BER GROWTH NET<br>GOAL | MEMBER GROWTH<br>ACTUAL | DROPPED<br>MEMBERS ACTUAL<br>(including transfers) |
| JULY/AUG/SEPT         | 0             | 0         | 0             | JULY/AUG/SEPT         | 8                      | 8                       | 14                                                 |
| OCT/NOV/DEC           | 0             | 1         | 0             | OCT/NOV/DEC           | 8                      | 27                      | 15                                                 |
| JAN/FEB/MAR           | 1             | 0         | 0             | JAN/FEB/MAR           | 8                      | 27                      | 31                                                 |
| APR/MAY/JUNE          | 1             | 1         | 0             | APR/MAY/JUNE          | 10                     | 59                      | 20                                                 |