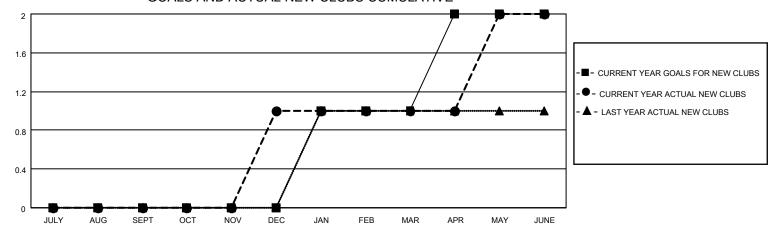

## GOALS AND ACTUAL NEW CLUBS CUMULATIVE

## MONTHLY MEMBERSHIP PROGRESS REPORT

LOCATION BULGARIA District 130 Results as of: 6/30/2023

| Clubs                 |               |           |               | Members               |                        |                         |                                                    |
|-----------------------|---------------|-----------|---------------|-----------------------|------------------------|-------------------------|----------------------------------------------------|
| RESULTS FOR 2022-2023 |               |           |               | RESULTS FOR 2022-2023 |                        |                         |                                                    |
| QUARTER               | NEW CLUB GOAL | NEW CLUBS | DROPPED CLUBS | QUARTER MEMB          | BER GROWTH NET<br>GOAL | MEMBER GROWTH<br>ACTUAL | DROPPED<br>MEMBERS ACTUAL<br>(including transfers) |
| JULY/AUG/SEPT         | 0             | 0         | 0             | JULY/AUG/SEPT         | 8                      | 8                       | 14                                                 |
| OCT/NOV/DEC           | 0             | 1         | 0             | OCT/NOV/DEC           | 8                      | 27                      | 15                                                 |
| JAN/FEB/MAR           | 1             | 0         | 0             | JAN/FEB/MAR           | 8                      | 27                      | 31                                                 |
| APR/MAY/JUNE          | 1             | 1         | 0             | APR/MAY/JUNE          | 10                     | 59                      | 20                                                 |